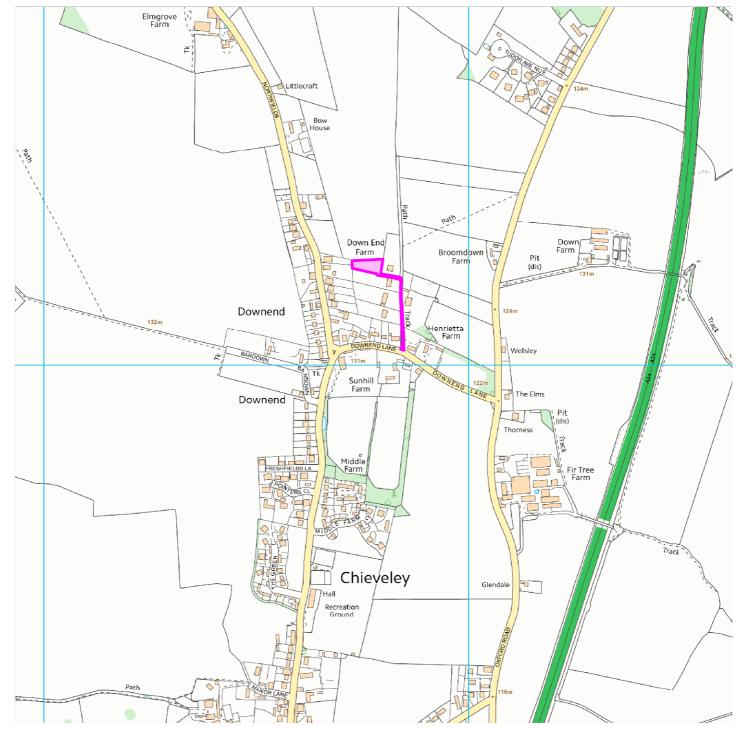

## 18/00223/FULD

## Land Adjacent To Morphe, Downend, Chieveley

## **Map Centre Coordinates:**

Reproduced from the Ordnance Survey map with the permission of the Controller of Her Majesty's Stationery Office  $\mbox{\ensuremath{\circledcirc}}$  Crown Copyright 2003.